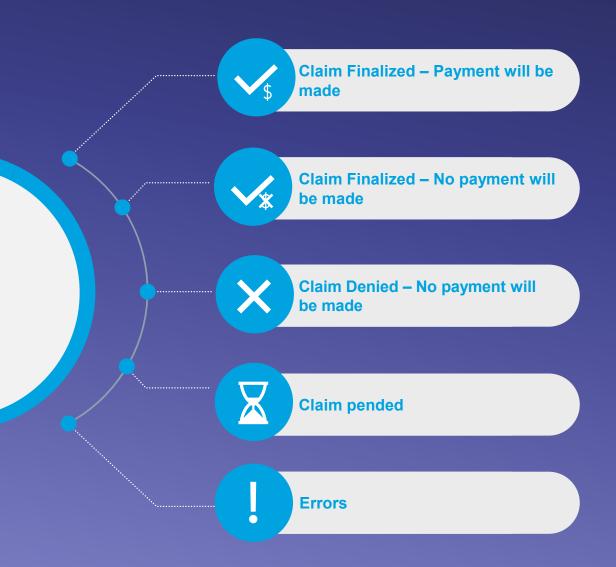

### **CORE-Defined Business Scenarios**

- CORE identified five primary business scenarios that capture the most common claim status outcomes.
- Each scenario maps to a set of claim status category codes and claim status codes.
- These mappings help providers easily interpret claim statuses across multiple health plans without, or with minimal, manual intervention.
- CSCC + CSC combinations already present in <u>CORE</u> <u>Claim Acknowledgement (277CA) Data Content Rule</u>

# 5 CORE-Defined Business Scenarios

| В  | usiness Scenario                               | Description                                                                                                                                                                                            | Example Code Combination                                                                                                                                                                                                                                    |
|----|------------------------------------------------|--------------------------------------------------------------------------------------------------------------------------------------------------------------------------------------------------------|-------------------------------------------------------------------------------------------------------------------------------------------------------------------------------------------------------------------------------------------------------------|
| 1. | Claim Finalized:<br>Payment will be made       | Provider submits a claim, the claim is accepted into the adjudication system, and the payer confirms that payment is approved.                                                                         | <b>F0</b> – Finalized. The claim/encounter has completed the adjudication cycle and no more action will be taken.                                                                                                                                           |
|    |                                                | арріотоц.                                                                                                                                                                                              | 3 – Claim has been adjudicated and is awaiting payment cycle.                                                                                                                                                                                               |
| 2. | Claim Finalized:<br>No payment will be<br>made | Provider submits a claim, the claim is accepted into the adjudication system, the claim has been processed, but the payer determines no payment is due.                                                | <b>F3F</b> – Finalized/Forwarded. The claim/encounter processing has been completed. Any applicable payment has been made and the claim/encounter has been forwarded to a subsequent entity as identified on the original claim or in this payer's records. |
|    |                                                |                                                                                                                                                                                                        | <b>16</b> – Claim/encounter has been forwarded to entity. Usage: This code requires use of an Entity Code.                                                                                                                                                  |
| 3. | Claim Denied:<br>No payment will be            | Provider submits a claim, the claim is accepted into the adjudication system, and payer confirms that payment is not                                                                                   | F2 – Finalized/Denial. The claim/line has been denied.                                                                                                                                                                                                      |
|    | made                                           | approved; e.g., due to missing information or non-covered services.                                                                                                                                    | 84 – Service not authorized.                                                                                                                                                                                                                                |
| 4. | Claim Pended                                   | Provider submits a claim, the claim is accepted into the adjudication system, and the payer pends the claim for review; e.g., due to medical necessity, prior authorization, or additional validation. | <b>P0</b> – Pending: Adjudication/Details. This is a generic message about a pended claim. A pended claim is one for which no remittance advice has been issued, or only part of the claim has been paid.                                                   |
|    |                                                |                                                                                                                                                                                                        | 37 – Predetermination is on file, awaiting completion of services.                                                                                                                                                                                          |
| 5. | Errors                                         | Provider submits a claim, but the claim was rejected and not accepted into the adjudication systems due to formatting issues, missing, or incomplete required data elements.                           | A3 – Acknowledgement/Returned as unprocessable claim. The claim/encounter has been rejected and has not been entered into the adjudication system.                                                                                                          |
|    |                                                |                                                                                                                                                                                                        | 0 – Cannot provide further status electronically.                                                                                                                                                                                                           |